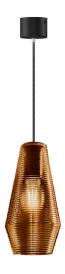

Suspension lighting fixture for interiors, with direct and indirect light emission. Rough aluminium structure.

Diffuser in blown glass with white, crystal, steel, amber, bronze, tobacco or green ribbing finish.

Turned pickled sheet metal closing disk in black or mat brass polyacrylic paint.  $2,\!2m$  (86,6") long suspension and power cable in PVC with black fabric covering. Power canopy with galvanized sheet metal ceiling bracket and pickled sheet metal  $\,$ covering in black or mat brass polyacrylic paint.