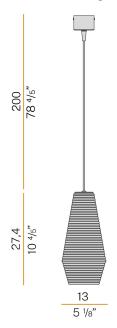

|
| PACKING DIMENSIONS (CM)  | 0,0 × 0,0 × 0,0                                                         |
|                          |                                                                         |











Suspension lighting fixture for interiors, with direct and indirect light emission. Rough aluminium structure.

Diffuser in blown glass with white, crystal, steel, amber, bronze, tobacco or green ribbing finish.

Turned pickled sheet metal closing disk in black or mat brass polyacrylic paint.  $2,\!2m$  (86,6") long suspension and power cable in PVC with black fabric covering. Power canopy with galvanized sheet metal ceiling bracket and pickled sheet metal  $\,$ covering in black or mat brass polyacrylic paint.

#### Technical drawing



# **PANZERI**

## Olivia

### Accessories / canopy

M800

Polycarbonate hook for suspension.